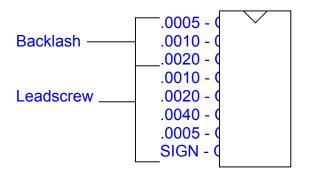

## General Information: BX Controls (.0000) X, Y & Z

- SIGN BIT is for direction of compensation.
- Leadscrew error is adjust by the total error over a distance of 13.10" for KMB1, MB1
- Leadscrew error is adjust by the total error over a distance of 52.40" for MB2, MB3
- Backlash is 1/2 the amount shown for MB2, MB3

## General Information: B Controls (.000) X, Y & Z

- SIGN BIT is for direction of compensation.
- Leadscrew error is adjust by the total error over a distance of 13.10"

Copyright © 1996 Accurate Machine Tool Service, Inc.