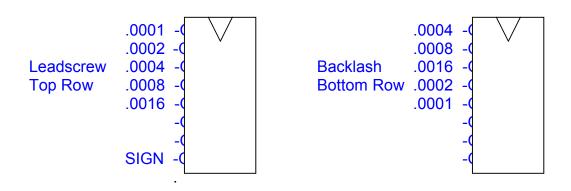

## General Information: BX Controls (.0000) X, Y & Z

- SIGN BIT is for direction of compensation.
- Leadscrew error is adjust by the total error over a distance of 13.10" for KMB1, MB1
- Leadscrew error is adjust by the total error over a distance of 52.40" for MB2, MB3
- Backlash is 1/2 the amount shown for MB2, MB3

## General Information: B Controls (.000) X, Y & Z

- SIGN BIT is for direction of compensation.
- Leadscrew error is adjust by the total error over a distance of 13.10"

Copyright © 1996 Accurate Machine Tool Service, Inc.